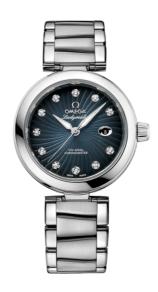

### **DE VILLE**

LADYMATIC

34 MM, STEEL ON STEEL

Reference: 425.30.34.20.56.001

## WATCH CASE & DIAL

Case: Steel

Case Diameter: 34 mm Dial Colour: Blue

### **BRACELET**

Material: Steel

# **FEATURES**

Chronometer, date, diamonds, screw-in crown, transparent caseback