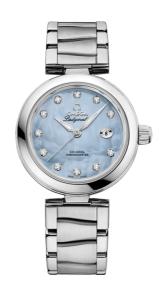

### **DE VILLE**

LADYMATIC

34 MM, STEEL ON STEEL

Reference: 425.30.34.20.57.003

## WATCH CASE & DIAL

Case: Steel

Case Diameter: 34 mm Between lugs: 16 mm Lug to lug: 41.60 mm Thickness: 12.0 mm Dial Colour: Blue

Total product weight (Approx.): 106 g

## **BRACELET**

Material: Steel

Type of Clasp: Butterfly clasp

# **FEATURES**

Chronometer, date, diamonds, screw-in crown,

transparent caseback