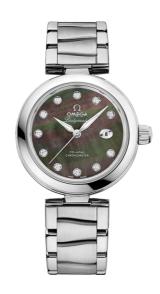

# **DE VILLE**

LADYMATIC

34 MM, STEEL ON STEEL

Reference: 425.30.34.20.57.004

### WATCH CASE & DIAL

Case: Steel

Case Diameter: 34 mm Between lugs: 16 mm Dial Colour: Black

# **BRACELET**

Material: Steel

#### **FEATURES**

Chronometer, date, diamonds, screw-in crown, transparent caseback