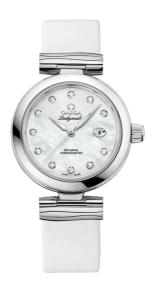

## **DE VILLE**

LADYMATIC

34 MM, STEEL ON LEATHER STRAP Reference: 425.32.34.20.55.002

# WATCH CASE & DIAL

Case: Steel

Case Diameter: 34 mm Between lugs: 16 mm Dial Colour: White

## **BRACELET**

Material: Leather strap Strap color: White

- .. - . .

Buckle type: Foldover clasp Buckle material: Stainless steel

#### **FEATURES**

Chronometer, date, diamonds, screw-in crown, transparent caseback