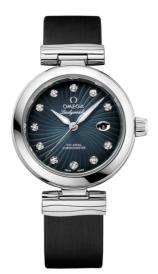

# DE VILLE LADYMATIC 34 MM, STEEL ON LEATHER STRAP Reference: 425.32.34.20.56.001

### CRYSTAL

Domed scratch-resistant sapphire crystal with antireflective treatment on both sides

### WATER RESISTANCE

10 bar (100 metres / 330 feet)

### WATCH CASE & DIAL

Case: Steel Case Diameter: 34 mm Dial Colour: Blue

### BRACELET

Material: Leather strap Strap color: Black Buckle type: Foldover clasp Buckle material: Stainless steel

## FEATURES

Chronometer, date, diamonds, screw-in crown, transparent caseback