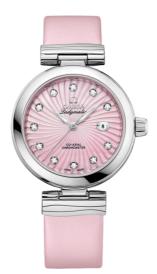

# DE VILLE LADYMATIC 34 MM, STEEL ON LEATHER STRAP Reference: 425.32.34.20,57.001

#### WATCH CASE & DIAL

Case: Steel Case Diameter: 34 mm Dial Colour: Pink

#### BRACELET

Material: Leather strap Strap color: Pink Buckle type: Foldover clasp Buckle material: Stainless steel