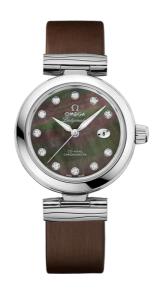

## **DE VILLE**

LADYMATIC

34 MM, STEEL ON LEATHER STRAP Reference: 425.32.34.20.57.004

# WATCH CASE & DIAL

Case: Steel

Case Diameter: 34 mm Between lugs: 16 mm Dial Colour: Black

## **BRACELET**

Material: Leather strap

Strap color: Grey

Buckle type: Foldover clasp Buckle material: Stainless steel

#### **FEATURES**

Chronometer, date, diamonds, screw-in crown,

transparent caseback