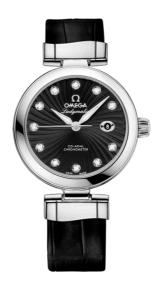

## **DE VILLE**

LADYMATIC

34 MM, STEEL ON LEATHER STRAP Reference: 425.33.34.20.51.001

#### MOVEMENT

Calibre: Omega 8520

Self-winding movement with Co-Axial escapement. Free sprung-balance system with silicon balance-spring. Automatic winding in both directions. Rhodium plated finish with exclusive Geneva waves in arabesque.

#### **CRYSTAL**

Domed scratch-resistant sapphire crystal with antireflective treatment on both sides

## WATER RESISTANCE

10 bar (100 metres / 330 feet)

# WATCH CASE & DIAL

Case: Steel

Case Diameter: 34 mm Dial Colour: Black

## **BRACELET**

Material: Leather strap Strap color: Black

Buckle type: Foldover clasp Buckle material: Stainless steel

## **FEATURES**

Chronometer, date, diamonds, screw-in crown, transparent caseback