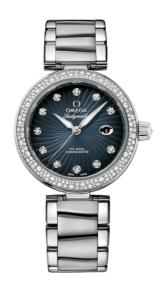

### **DE VILLE**

LADYMATIC

34 MM, STEEL ON STEEL

Reference: 425.35.34.20.56.001

# WATCH CASE & DIAL

Case: Steel

Case Diameter: 34 mm Dial Colour: Blue

### **BRACELET**

Material: Steel

# **FEATURES**

Chronometer, date, diamonds, screw-in crown, transparent caseback