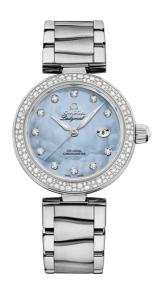

### **DE VILLE**

LADYMATIC

34 MM, STEEL ON STEEL

Reference: 425.35.34.20.57.003

## WATCH CASE & DIAL

Case: Steel

Case Diameter: 34 mm
Between lugs: 16 mm
Lug to lug: 41.60 mm
Thickness: 12.0 mm
Dial Colour: Blue

Total product weight (Approx.): 105 g

## **BRACELET**

Material: Steel

Type of Clasp: Butterfly clasp

# **FEATURES**

Chronometer, date, diamonds, screw-in crown,

transparent caseback