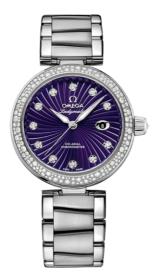

# DE VILLE LADYMATIC 34 MM, STEEL ON STEEL Reference: 425.35.34.20.60.001

#### WATCH CASE & DIAL

Case: Steel Case Diameter: 34 mm Dial Colour: Purple

#### BRACELET

Material: Steel