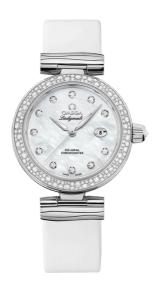

# **DE VILLE**

LADYMATIC

34 MM, STEEL ON LEATHER STRAP Reference: 425.37.34.20.55.002

# WATCH CASE & DIAL

Case: Steel

Case Diameter: 34 mm Between lugs: 16 mm Dial Colour: White

# **BRACELET**

Material: Leather strap

Strap color: White

Buckle type: Foldover clasp Buckle material: Stainless steel

#### **FEATURES**

Chronometer, date, diamonds, screw-in crown,

transparent caseback