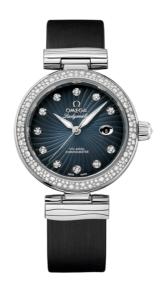

# **DE VILLE**

LADYMATIC

34 MM, STEEL ON LEATHER STRAP Reference: 425.37.34.20.56.001

# WATCH CASE & DIAL

Case: Steel

Case Diameter: 34 mm Dial Colour: Blue

# **BRACELET**

Material: Leather strap Strap color: Black

Buckle type: Foldover clasp Buckle material: Stainless steel

# **FEATURES**

Chronometer, date, diamonds, screw-in crown, transparent caseback