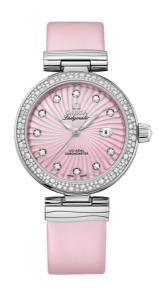

# **DE VILLE**

LADYMATIC

34 MM, STEEL ON LEATHER STRAP Reference: 425.37.34.20.57.001

# WATCH CASE & DIAL

Case: Steel

Case Diameter: 34 mm Dial Colour: Pink

# **BRACELET**

Material: Leather strap

Strap color: Pink

Buckle type: Foldover clasp Buckle material: Stainless steel

# **FEATURES**

Chronometer, date, diamonds, screw-in crown, transparent caseback