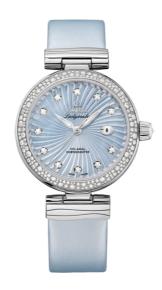

## **DE VILLE**

LADYMATIC

34 MM, STEEL ON LEATHER STRAP Reference: 425.37.34.20.57.002

### MOVEMENT

Calibre: Omega 8520

Self-winding movement with Co-Axial escapement. Free sprung-balance system with silicon balance-spring. Automatic winding in both directions. Rhodium plated finish with exclusive Geneva waves in arabesque.

#### **CRYSTAL**

Domed scratch-resistant sapphire crystal with antireflective treatment on both sides

### WATER RESISTANCE

10 bar (100 metres / 330 feet)

# WATCH CASE & DIAL

Case: Steel

Case Diameter: 34 mm Lug to lug: 41.60 mm Thickness: 12.0 mm Dial Colour: Blue

Total product weight (Approx.): 66 g

### **STRAP**

Strap type: Leather strap

Strap color: Blue

Strap surface: Satin-brushed grained calf leather

Strap underside: Calf leather Buckle type: Foldover clasp Buckle material: Stainless steel

## **FEATURES**

Chronometer, date, diamonds, screw-in crown,

transparent caseback