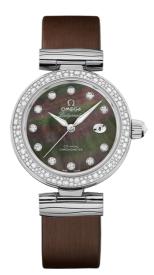

# DE VILLE LADYMATIC

34 MM, STEEL ON LEATHER STRAP Reference: 425.37.34.20.57.004

## MOVEMENT

Calibre: Omega 8520

Self-winding movement with Co-Axial escapement. Free sprung-balance system with silicon balance-spring. Automatic winding in both directions. Rhodium plated finish with exclusive Geneva waves in arabesque. Power reserve: 50 hours

## CRYSTAL

Domed scratch-resistant sapphire crystal with antireflective treatment on both sides

## WATER RESISTANCE

10 bar (100 metres / 330 feet)

## WATCH CASE & DIAL

Case: Steel Case Diameter: 34mm Between lugs: 16mm Dial Colour: Black

## BRACELET

Material: Leather strap Strap color: Grey Buckle type: Foldover clasp Buckle material: Stainless steel

## **FEATURES**

Chronometer, date, diamonds, screw-in crown, transparent caseback