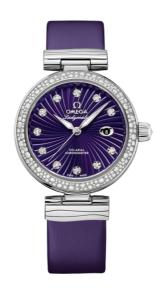

# **DE VILLE**

LADYMATIC

34 MM, STEEL ON LEATHER STRAP Reference: 425.37.34.20.60.001

# WATCH CASE & DIAL

Case: Steel

Case Diameter: 34 mm Dial Colour: Purple

# **BRACELET**

Material: Leather strap Strap color: Purple

Buckle type: Foldover clasp Buckle material: Stainless steel

# **FEATURES**

Chronometer, date, diamonds, screw-in crown, transparent caseback