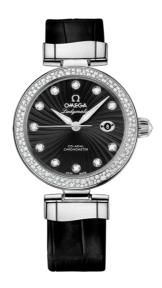

# **DE VILLE**

LADYMATIC

34 MM, STEEL ON LEATHER STRAP Reference: 425.38.34.20.51.001

#### MOVEMENT

Calibre: Omega 8520

Self-winding movement with Co-Axial escapement. Free sprung-balance system with silicon balance-spring. Automatic winding in both directions. Rhodium plated finish with exclusive Geneva waves in arabesque.

#### **CRYSTAL**

Domed scratch-resistant sapphire crystal with antireflective treatment on both sides

# WATER RESISTANCE

10 bar (100 metres / 330 feet)

# WATCH CASE & DIAL

Case: Steel

Case Diameter: 34 mm Dial Colour: Black

# **BRACELET**

Material: Leather strap Strap color: Black

Buckle type: Foldover clasp Buckle material: Stainless steel

# **FEATURES**

Chronometer, date, diamonds, screw-in crown, transparent caseback