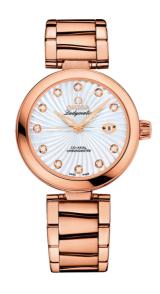

## **DE VILLE**

LADYMATIC

34 MM, RED GOLD ON RED GOLD Reference: 425.60.34.20.55.001

#### WATCH CASE & DIAL

Case: Red gold

Case Diameter: 34 mm Lug to lug: 41.60 mm Thickness: 12.0 mm Dial Colour: White

Total product weight (Approx.): 144 g

#### **BRACELET**

Material: Red gold

Type of Clasp: Butterfly clasp

#### **FEATURES**

Chronometer, date, diamonds, screw-in crown, transparent caseback