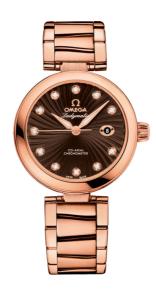

# **DE VILLE**

LADYMATIC

34 MM, RED GOLD ON RED GOLD Reference: 425.60.34.20.63.001

## WATCH CASE & DIAL

Case: Red gold

Case Diameter: 34 mm Lug to lug: 41.60 mm Thickness: 12.0 mm Dial Colour: Brown

Total product weight (Approx.): 148 g

#### **BRACELET**

Material: Red gold

Type of Clasp: Butterfly clasp

#### **FEATURES**

Chronometer, date, diamonds, screw-in crown, transparent caseback