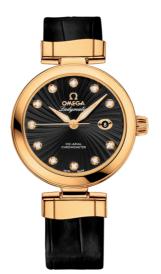

# DE VILLE LADYMATIC 34 MM, YELLOW GOLD ON LEATHER STRAP Reference: 425.63.34.20.51.002

#### WATCH CASE & DIAL

Case: Yellow gold Case Diameter: 34 mm Lug to lug: 41.60 mm Thickness: 12.0 mm Dial Colour: Black Total product weight (Approx.): 89 g

#### STRAP

Strap type: Leather strap Strap color: Black Strap surface: Alligator leather Strap underside: Non-grained calf leather Buckle type: Foldover clasp Buckle material: Yellow gold

### **FEATURES**

Chronometer, date, diamonds, screw-in crown, transparent caseback