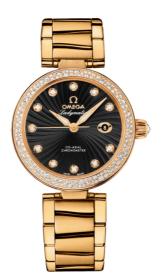

# DE VILLE LADYMATIC 34 MM, YELLOW GOLD ON YELLOW GOLD Reference: 425.65.34.20.51.002

#### WATCH CASE & DIAL

Case: Yellow gold Case Diameter: 34 mm Lug to lug: 41.60 mm Dial Colour: Black Total product weight (Approx.): 148 g

### BRACELET

Material: Yellow gold

## FEATURES

Chronometer, date, diamonds, screw-in crown, transparent caseback