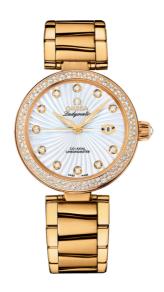

## **DE VILLE**

LADYMATIC

34 MM, YELLOW GOLD ON YELLOW GOLD

Reference: 425.65.34.20.55.002

#### WATCH CASE & DIAL

Case: Yellow gold
Case Diameter: 34 mm
Lug to lug: 41.60 mm
Thickness: 12.0 mm
Dial Colour: White

Total product weight (Approx.): 147 g

#### **BRACELET**

Material: Yellow gold

Type of Clasp: Butterfly clasp

#### **FEATURES**

Chronometer, date, diamonds, screw-in crown, transparent caseback