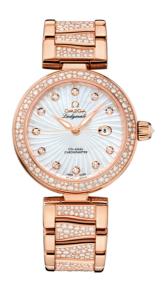

### **DE VILLE**

LADYMATIC

34 MM, RED GOLD ON RED GOLD Reference: 425.65.34.20.55.005

#### MOVEMENT

Calibre: Omega 8521

Self-winding movement with Co-Axial escapement. Free sprung-balance system with silicon balance-spring. Automatic winding in both directions. Oscillating mass and balance bridge in 18 Ct red gold. Luxury finish with exclusive Geneva waves in arabesque.

# WATCH CASE & DIAL

Case: Red gold

Case Diameter: 34 mm Dial Colour: White

### **BRACELET**

Material: Red gold

## **FEATURES**

Chronometer, date, diamonds, screw-in crown, transparent caseback