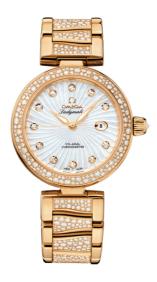

#### **DE VILLE**

LADYMATIC

34 MM, YELLOW GOLD ON YELLOW GOLD

Reference: 425.65.34.20.55.006

## WATCH CASE & DIAL

Case: Yellow gold Case Diameter: 34 mm Dial Colour: White

#### **BRACELET**

Material: Yellow gold

### **FEATURES**

Chronometer, date, diamonds, screw-in crown, transparent caseback