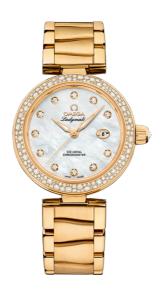

#### **DE VILLE**

LADYMATIC

34 MM, YELLOW GOLD ON YELLOW GOLD

Reference: 425.65.34.20.55.009

#### WATCH CASE & DIAL

Case: Yellow gold
Case Diameter: 34 mm
Between lugs: 16 mm
Lug to lug: 41.60 mm
Thickness: 12.0 mm
Dial Colour: White

Total product weight (Approx.): 152 g

## **BRACELET**

Material: Yellow gold

Type of Clasp: Butterfly clasp

#### **FEATURES**

Chronometer, date, diamonds, screw-in crown,

transparent caseback