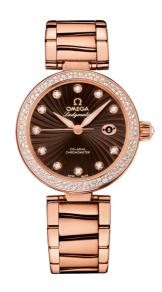

## **DE VILLE**

LADYMATIC

34 MM, RED GOLD ON RED GOLD Reference: 425.65.34.20.63.002

## WATCH CASE & DIAL

Case: Red gold

Case Diameter: 34 mm Lug to lug: 41.60 mm Thickness: 12.0 mm Dial Colour: Brown

Total product weight (Approx.): 148 g

#### **BRACELET**

Material: Red gold

Type of Clasp: Butterfly clasp

#### **FEATURES**

Chronometer, date, diamonds, screw-in crown, transparent caseback