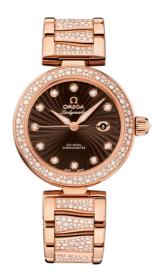

# DE VILLE LADYMATIC 34 MM, RED GOLD ON RED GOLD Reference: 425.65.34.20.63.003

#### WATCH CASE & DIAL

Case: Red gold Case Diameter: 34 mm Dial Colour: Brown

### BRACELET

Material: Red gold

## FEATURES

Chronometer, date, diamonds, screw-in crown, transparent caseback