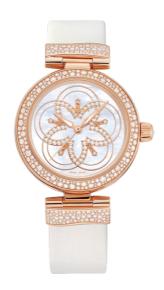

### **DE VILLE**

LADYMATIC

34 MM, RED GOLD ON LEATHER STRAP

Reference: 425.67.34.20.55.006

#### WATCH CASE & DIAL

Case: Red gold

Case Diameter: 34 mm Between lugs: 16 mm Lug to lug: 41.60 mm Thickness: 12.0 mm Dial Colour: White

Total product weight (Approx.): 92 g

# **STRAP**

Strap type: Leather strap

Strap color: White

Strap surface: Satin-brushed grained calf leather

Strap underside: Calf leather Buckle type: Foldover clasp Buckle material: Red gold

## **FEATURES**

Chronometer, diamonds, screw-in crown, transparent caseback