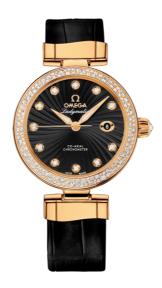

### **DE VILLE**

LADYMATIC

34 MM, YELLOW GOLD ON LEATHER STRAP

Reference: 425.68.34.20.51.002

# WATCH CASE & DIAL

Case: Yellow gold Case Diameter: 34 mm Dial Colour: Black

### **BRACELET**

Material: Leather strap Strap color: Black

Buckle type: Foldover clasp Buckle material: Yellow gold

#### **FEATURES**

Chronometer, date, diamonds, screw-in crown, transparent caseback