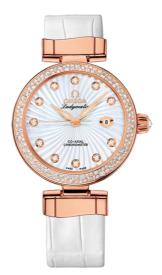

# DE VILLE LADYMATIC 34 MM, RED GOLD ON LEATHER STRAP Reference: 425.68.34.20.55.001

#### WATCH CASE & DIAL

Case: Red gold Case Diameter: 34 mm Lug to lug: 41.60 mm Thickness: 12.0 mm Dial Colour: White Total product weight (Approx.): 87 g

#### STRAP

Strap type: Leather strap Strap color: White Strap surface: Alligator leather Strap underside: Non-grained calf leather Buckle type: Foldover clasp Buckle material: Red gold

# FEATURES

Chronometer, date, diamonds, screw-in crown, transparent caseback