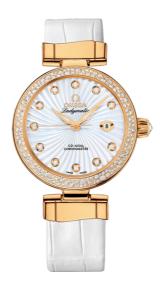

### **DE VILLE**

LADYMATIC

34 MM, YELLOW GOLD ON LEATHER STRAP

Reference: 425.68.34.20.55.003

# WATCH CASE & DIAL

Case: Yellow gold
Case Diameter: 34 mm
Dial Colour: White

### **BRACELET**

Material: Leather strap Strap color: White

Buckle type: Foldover clasp Buckle material: Yellow gold

#### **FEATURES**

Chronometer, date, diamonds, screw-in crown, transparent caseback