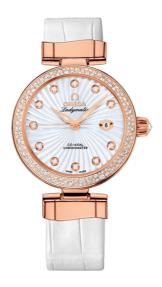

### **DE VILLE**

LADYMATIC

34 MM, RED GOLD ON LEATHER STRAP

Reference: 425.68.34.20.55.004

## WATCH CASE & DIAL

Case: Red gold

Case Diameter: 34 mm Dial Colour: White

### **BRACELET**

Material: Leather strap

Strap color: White

Buckle type: Foldover clasp Buckle material: Red gold

#### **FEATURES**

Chronometer, date, diamonds, screw-in crown, transparent caseback