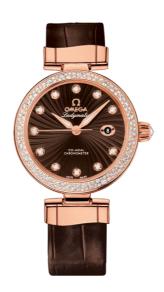

### **DE VILLE**

LADYMATIC

34 MM, RED GOLD ON LEATHER STRAP

Reference: 425.68.34.20.63.002

# WATCH CASE & DIAL

Case: Red gold

Case Diameter: 34 mm Dial Colour: Brown

### **BRACELET**

Material: Leather strap

Strap color: Brown

Buckle type: Foldover clasp Buckle material: Red gold

#### **FEATURES**

Chronometer, date, diamonds, screw-in crown, transparent caseback