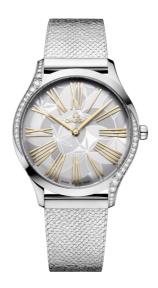

**DE VILLE** 

**TRÉSOR** 

36 MM, STEEL ON STEEL

Reference: 428.15.36.60.02.001

## WATCH CASE & DIAL

Case: Steel

Case Diameter: 36 mm Between lugs: 18 mm Lug to lug: 42.70 mm Thickness: 8.9 mm Dial Colour: Silver

### **BRACELET**

Material: Steel

Buckle type: Pin buckle

Buckle material: Stainless steel