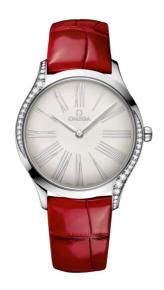

#### **DE VILLE**

**TRÉSOR** 

36 MM, STEEL ON LEATHER STRAP Reference: 428.18.36.60.02.001

# WATCH CASE & DIAL

Case: Steel

Case Diameter: 36 mm Between lugs: 18 mm Lug to lug: 42.70 mm Thickness: 8.9 mm Dial Colour: Silver

Total product weight (Approx.): 44 g

# **STRAP**

Strap type: Leather strap

Strap color: Red

Strap surface: Alligator leather

Strap underside: Non-grained calf leather

Buckle type: Pin buckle

Buckle material: Stainless steel