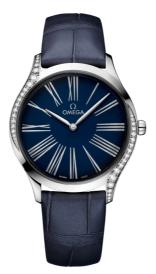

# **DE VILLE** TRÉSOR 36 MM, STEEL ON LEATHER STRAP Reference: 428.18.36.60.03.001

#### WATCH CASE & DIAL

Case: Steel Case Diameter: 36 mm Between lugs: 18 mm Lug to lug: 42.70 mm Thickness: 8.9 mm Dial Colour: Blue Total product weight (Approx.): 43 g

## STRAP

Strap type: Leather strap Strap color: Blue Strap surface: Alligator leather Strap underside: Non-grained calf leather Buckle type: Pin buckle Buckle material: Stainless steel