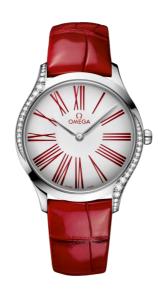

#### **DE VILLE**

**TRÉSOR** 

36 MM, STEEL ON LEATHER STRAP Reference: 428.18.36.60.04.002

#### MOVEMENT

Calibre: Omega 4061

Quartz movement with "Long Life" feature to maximize the autonomy of the battery. Exclusive red OMEGA logo with rhodium plated parts and circular graining.

Battery life: 48 months

# **CRYSTAL**

Domed scratch-resistant sapphire crystal with antireflective treatment on both sides

#### WATER RESISTANCE

3 bar (30 metres / 100 feet)

## WATCH CASE & DIAL

Case: Steel

Case Diameter: 36 mm Lug to lug: 42.70 mm Thickness: 8.9 mm Dial Colour: White

Total product weight (Approx.): 44 g

#### **STRAP**

Strap type: Leather strap

Strap color: Red

Strap surface: Alligator leather

Strap underside: Non-grained calf leather

Buckle type: Pin buckle

Buckle material: Stainless steel

### **FEATURES**

Diamonds