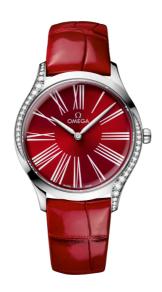

### **DE VILLE**

**TRÉSOR** 

36 MM, STEEL ON LEATHER STRAP Reference: 428.18.36.60.11.002

# WATCH CASE & DIAL

Case: Steel

Case Diameter: 36 mm
Between lugs: 18 mm
Lug to lug: 42.70 mm
Thickness: 8.9 mm
Dial Colour: Red

Total product weight (Approx.): 112 g

# **STRAP**

Strap type: Leather strap

Strap color: Red

Strap surface: Alligator leather

Strap underside: Non-grained calf leather

Buckle type: Pin buckle

Buckle material: Stainless steel

## **FEATURES**

Diamonds