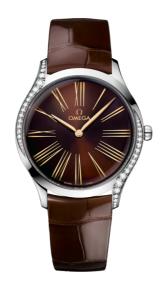

### **DE VILLE**

**TRÉSOR** 

36 MM, STEEL ON LEATHER STRAP Reference: 428.18.36.60.13.001

## **CRYSTAL**

Domed scratch-resistant sapphire crystal with multilayered anti-reflective treatment inside

# WATCH CASE & DIAL

Case: Steel

Case Diameter: 36 mm Between lugs: 18 mm Lug to lug: 42.70 mm Thickness: 8.9 mm Dial Colour: Brown

Total product weight (Approx.): 44 g

# **STRAP**

Strap type: Leather strap

Strap color: Brown

Strap surface: Alligator leather

Strap underside: Non-grained calf leather

Buckle type: Pin buckle

Buckle material: Stainless steel

## **FEATURES**

Diamonds