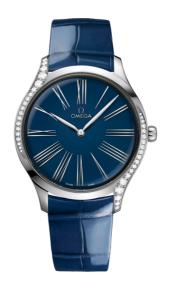

### **DE VILLE**

TRÉSOR

39 MM, STEEL ON LEATHER STRAP Reference: 428.18.39.60.03.001

## **CRYSTAL**

Domed, scratch-resistant sapphire crystal with antireflective treatment inside

# WATCH CASE & DIAL

Case: Steel

Case Diameter: 39 mm Between lugs: 19 mm Lug to lug: 46.50 mm Thickness: 9.8 mm Dial Colour: Blue

Total product weight (Approx.): 55 g

# **STRAP**

Strap type: Leather strap

Strap color: Blue

Strap surface: Alligator leather

Strap underside: Non-grained calf leather

Buckle type: Pin buckle

Buckle material: Stainless steel

## **FEATURES**

Diamonds