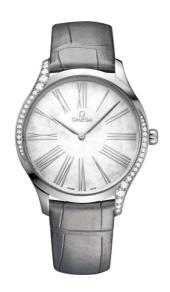

### **DE VILLE**

TRÉSOR

39 MM, STEEL ON LEATHER STRAP Reference: 428.18.39.60.05.001

### WATCH CASE & DIAL

Case: Steel

Case Diameter: 39 mm Between lugs: 19 mm Lug to lug: 46.50 mm Thickness: 9.8 mm Dial Colour: White

Total product weight (Approx.): 53 g

# **STRAP**

Strap type: Leather strap

Strap color: Grey

Strap surface: Alligator leather

Strap underside: Non-grained calf leather

Buckle type: Pin buckle

Buckle material: Stainless steel