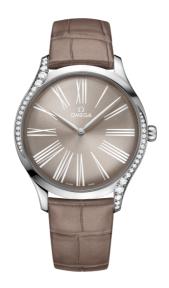

### **DE VILLE**

TRÉSOR

39 MM, STEEL ON LEATHER STRAP Reference: 428.18.39.60.13.001

# WATCH CASE & DIAL

Case: Steel

Case Diameter: 39 mm Between lugs: 19 mm Lug to lug: 46.50 mm Thickness: 9.8 mm Dial Colour: Grey

Total product weight (Approx.): 55 g

# **STRAP**

Strap type: Leather strap

Strap color: Brown

Strap surface: Alligator leather

Strap underside: Non-grained calf leather

Buckle type: Pin buckle

Buckle material: Stainless steel