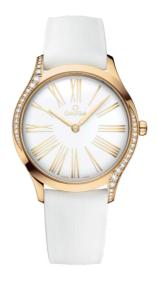

# **DE VILLE**

TRÉSOR

36 MM, MOONSHINE™ GOLD ON RUBBER STRAP

Reference: 428.57.36.60.04.001

# WATCH CASE & DIAL

Case: Moonshine™ gold
Case Diameter: 36 mm
Between lugs: 18 mm
Lug to lug: 42.70 mm
Thickness: 8.9 mm
Dial Colour: White

Total product weight (Approx.): 64 g

## **BRACELET**

Material: Rubber strap
Strap color: White
Strap underside: Rubber
Buckle type: Pin buckle

Buckle material: Moonshine™ gold