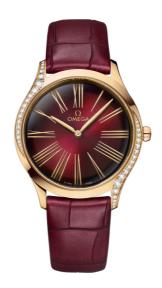

### **DE VILLE**

TRÉSOR

36 MM, MOONSHINETM GOLD ON LEATHER STRAP

Reference: 428.58.36.60.11.001

## WATCH CASE & DIAL

Case: Moonshine™ gold
Case Diameter: 36 mm
Between lugs: 18 mm
Lug to lug: 42.70 mm
Thickness: 8.9 mm
Dial Colour: Red

Total product weight (Approx.): 55 g

## **STRAP**

Strap type: Leather strap Strap color: Garnet

Strap surface: Alligator leather

Strap underside: Non-grained calf leather

Buckle type: Pin buckle

Buckle material: Moonshine™ gold

### **FEATURES**

Diamonds