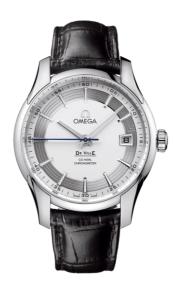

**DE VILLE** 

HOUR VISION

41 MM, STEEL ON LEATHER STRAP

Reference: 431.33.41.21.02.001

# WATCH CASE & DIAL

Case: Steel

Case Diameter: 41 mm Between lugs: 20 mm Dial Colour: Silver

## **BRACELET**

Material: Leather strap Strap color: Black

Buckle type: Foldover clasp Buckle material: Stainless steel

### **FEATURES**

Chronometer, date, transparent caseback, time

zone function