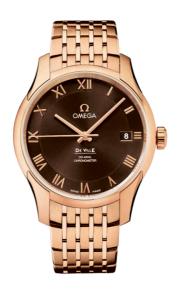

### **DE VILLE**

**DE VILLE** 

41 MM, RED GOLD ON RED GOLD Reference: 431.50.41.21.13.001

## WATCH CASE & DIAL

Case: Red gold

Case Diameter: 41 mm Between lugs: 20 mm Dial Colour: Brown

### **BRACELET**

Material: Red gold