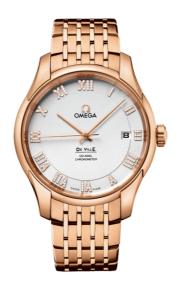

# DE VILLE DE VILLE 41 MM, RED GOLD ON RED GOLD Reference: 431.50.41.21.52.001

#### WATCH CASE & DIAL

Case: Red gold Case Diameter: 41 mm Between lugs: 20 mm Dial Colour: Silver

## BRACELET

Material: Red gold