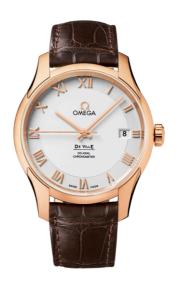

### **DE VILLE**

**DE VILLE** 

41 MM, RED GOLD ON LEATHER STRAP

Reference: 431.53.41.21.02.001

## WATCH CASE & DIAL

Case: Red gold

Case Diameter: 41 mm Between lugs: 20 mm Dial Colour: Silver

### **BRACELET**

Material: Leather strap

Strap color: Brown

Buckle type: Foldover clasp Buckle material: Red gold