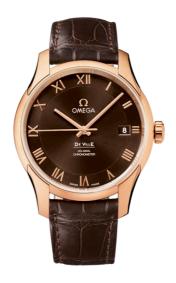

### **DE VILLE**

**DE VILLE** 

41 MM, RED GOLD ON LEATHER STRAP

Reference: 431.53.41.21.13.001

## WATCH CASE & DIAL

Case: Red gold

Case Diameter: 41 mm Between lugs: 20 mm Dial Colour: Brown

### **BRACELET**

Material: Leather strap

Strap color: Brown

Buckle type: Foldover clasp Buckle material: Red gold